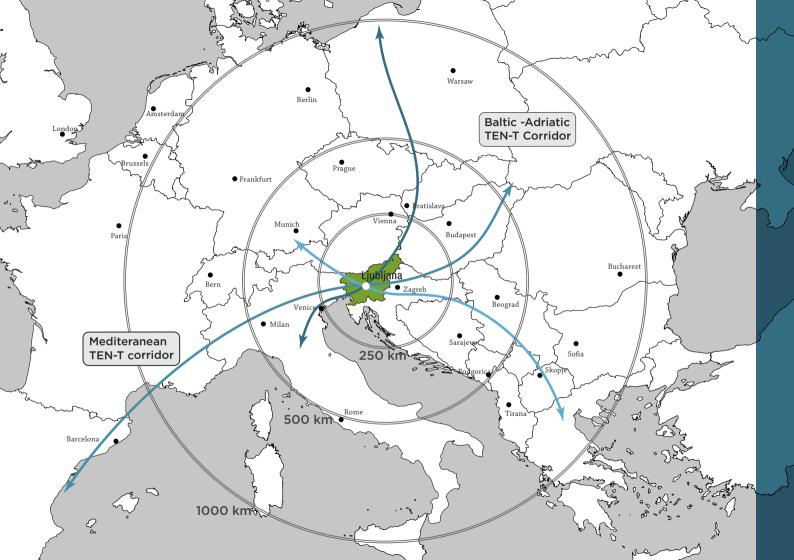

# FACTS ABOUT SLOVENIA

One of the fastest growing CEE countries

- GDP growth in 2018: 4.5 % (**4<sup>th</sup> highest** in EU-28)
- Estimated GDP growth for 2019: 3.4 %
- Long-term GDP growth: 2.2 %
- 25<sup>th</sup> most developed country (Human Development Index 2018, UN)
- 15<sup>th</sup> place on Quality of Life Index 2019 (Numbeo)
- 11<sup>th</sup> safest country (Global Peace Index 2018)
- 2<sup>nd</sup> most secure energy system in the world
- Well-developed ICT infrastructure
- Strong healthcare system