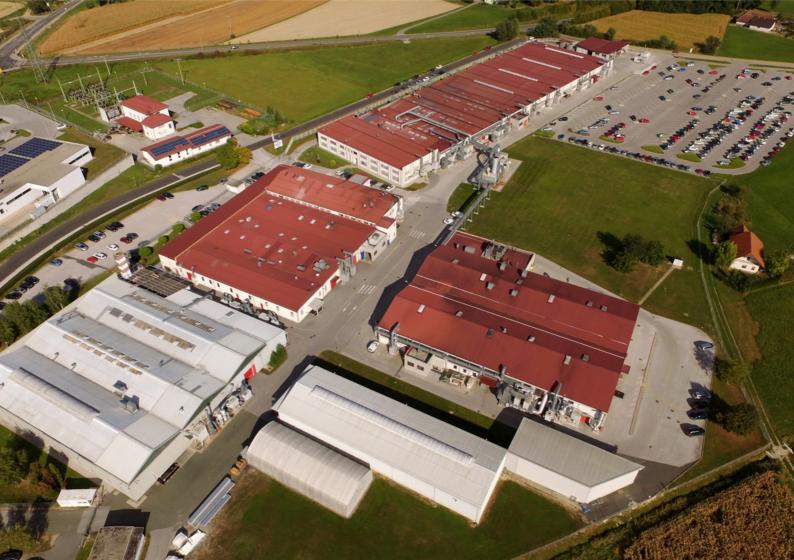

## BUSINESS AND PRODUCTION COMPLEX IN ORMOŽ FOR RENT

The land and buildings are privately owned.

There are five existing buildings (production halls) on the land: C1, C2, C3, C4, and C5.

C1, C2, C3, and C5 are fully Air-conditioned. In addition, all buildings are equipped with LED Lighting.

#### Sector

Industry for SMEs & Mid-Caps

Plot size 63459 m<sup>2</sup>

Building floor area 18700 m<sup>2</sup>

Total building area 20794 m<sup>2</sup>

Intended use of the facility Industrial buildings

The actual use of the facility Industrial buildings